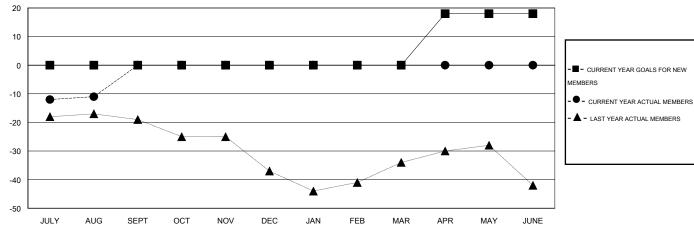

# LOCATION NEW YORK

GMT CA 1

|                       |                  | Clubs               |                            |                             |                       |                    | Members                    |                              |                             |
|-----------------------|------------------|---------------------|----------------------------|-----------------------------|-----------------------|--------------------|----------------------------|------------------------------|-----------------------------|
| RESULTS FOR 2014-2015 |                  |                     |                            |                             | RESULTS FOR 2014-2015 |                    |                            |                              |                             |
| QUARTER               | NEW CLUB<br>GOAL | ACTUAL NEW<br>CLUBS | ACTUAL<br>DROPPED<br>CLUBS | ACTUAL NET<br>GAIN/<br>LOSS | QUARTER               | NEW MEMBER<br>GOAL | ACTUAL TOTAL MEMBERS ADDED | ACTUAL<br>DROPPED<br>MEMBERS | ACTUAL NET<br>GAIN/<br>LOSS |
| JULY/AUG/SEPT         | 0                | 0                   | 0                          | 0                           | JULY/AUG/SEPT         | 0                  | 13                         | 24                           | -11                         |
| OCT/NOV/DEC           | 0                | 0                   | 0                          | 0                           | OCT/NOV/DEC           | 0                  | 0                          | 0                            | 0                           |
| JAN/FEB/MAR           | 0                | 0                   | 0                          | 0                           | JAN/FEB/MAR           | 0                  | 0                          | 0                            | 0                           |
| APR/MAY/JUNE          | 1                | 0                   | 0                          | 0                           | APR/MAY/JUNE          | 18                 | 0                          | 0                            | 0                           |